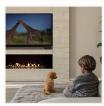

# The Revolution in Home Entertainment

Nex Media Wall, a cutting-edge multimedia system that seamlessly blends technology, design, and comfort. This revolutionary product combines a state-of-the-art integrated fireplace and a sleek TV panel in one stunning centerpiece.

With its unique motorized TV panel, the Nex Media Wall lets you redefine your space with a single touch. Simply press a button on the remote, and the TV glides upward to reveal the hidden fireplace beneath. Choose between the vibrant flames of BEV<sup>TM</sup> technology or the ultra-realistic water vapor fireplace for a cozy, immersive atmosphere. Whether you're watching your favorite show or enjoying the glow of the fire, you can now do both simultaneously—effortlessly and in style.

## Fireplace Options: BEV® or Water Vapor

Choose between BEV® technology for vibrant flames or a water vapor fireplace for an ultra-realistic, safe, and ecofriendly fire experience.