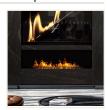

# The Revolution in Home Entertainment

Nex Media Wall, a cutting-edge multimedia system that seamlessly blends technology, design, and comfort. This revolutionary product combines a state-of-the-art integrated fireplace and a sleek TV panel in one stunning centerpiece.

With its unique motorized TV panel, the Nex Media Wall lets you redefine your space with a single touch. Simply press a button on the remote, and the TV glides upward to reveal the hidden fireplace beneath. Choose between the vibrant flames of BEV<sup>TM</sup> technology or the ultra-realistic water vapor fireplace for a cozy, immersive atmosphere. Whether you're watching your favorite show or enjoying the glow of the fire, you can now do both simultaneously—effortlessly and in style.

#### Motorized TV Panel

With the press of a button, the TV effortlessly glides upward, revealing the fireplace below for a seamless transformation of your living space.