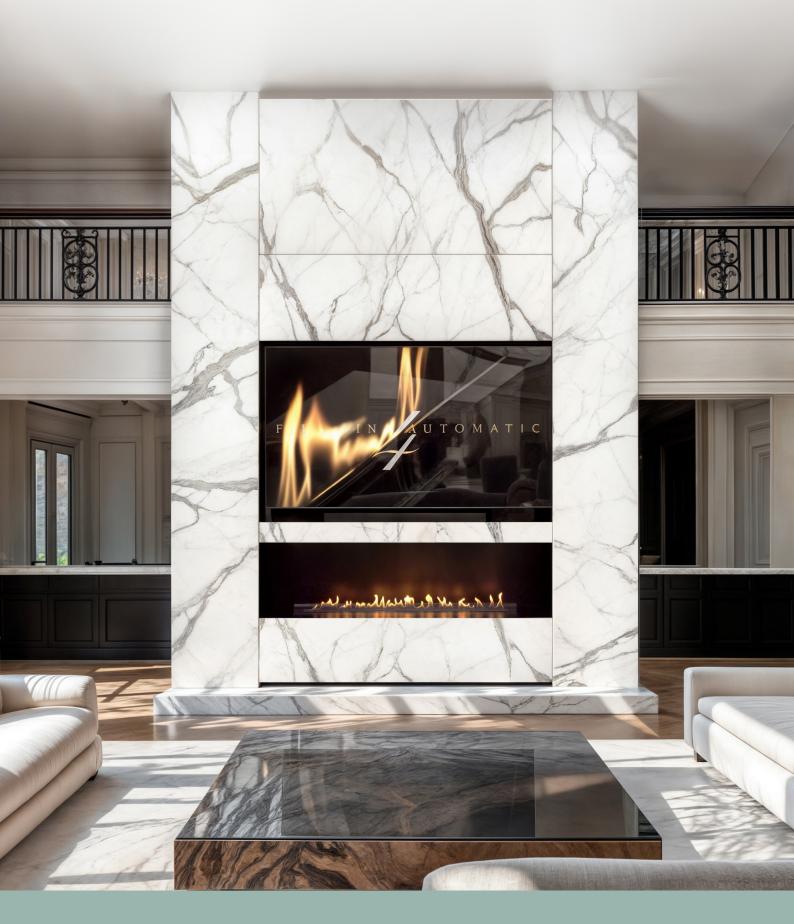

# The Revolution in Home Entertainment

Nex Media Wall, a cutting-edge multimedia system that seamlessly blends technology, design, and comfort. This revolutionary product combines a state-of-the-art integrated fireplace and a sleek TV panel in one stunning centerpiece.

With its unique motorized TV panel, the Nex Media Wall lets you redefine your space with a single touch. Simply press a button on the remote, and the TV glides upward to reveal the hidden fireplace beneath. Choose between the vibrant flames of BEV<sup>TM</sup> technology or the ultra-realistic water vapor fireplace for a cozy, immersive atmosphere. Whether you're watching your favorite show or enjoying the glow of the fire, you can now do both simultaneously—effortlessly and in style.

#### **Dekton Surface by Cosentino**

Crafted with premium

Dekton, the Nex Media Wall

offers unmatched durability,
sophistication, and a stunning
finish that elevates any interior.