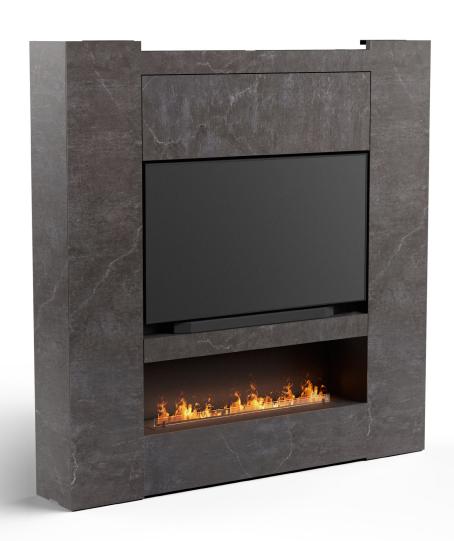

# The Revolution in Home Entertainment

Nex Media Wall, a cutting-edge multimedia system that seamlessly blends technology, design, and comfort. This revolutionary product combines a state-of-the-art integrated fireplace and a sleek TV panel in one stunning centerpiece.

With its unique motorized TV panel, the Nex Media Wall lets you redefine your space with a single touch. Simply press a button on the remote, and the TV glides upward to reveal the hidden fireplace beneath. Choose between the vibrant flames of BEV<sup>TM</sup> technology or the ultra-realistic water vapor fireplace for a cozy, immersive atmosphere. Whether you're watching your favorite show or enjoying the glow of the fire, you can now do both simultaneously—effortlessly and in style.

#### **Dekton Surface by Cosentino**

Crafted with premium

Dekton, the Nex Media Wall

offers unmatched durability,
sophistication, and a stunning
finish that elevates any interior.

#### Motorized TV Panel

With the press of a button, the TV effortlessly glides upward, revealing the fireplace below for a seamless transformation of your living space.

## Fireplace Options: BEV® or Water Vapor

Choose between BEV® technology for vibrant flames or a water vapor fireplace for an ultra-realistic, safe, and ecofriendly fire experience.