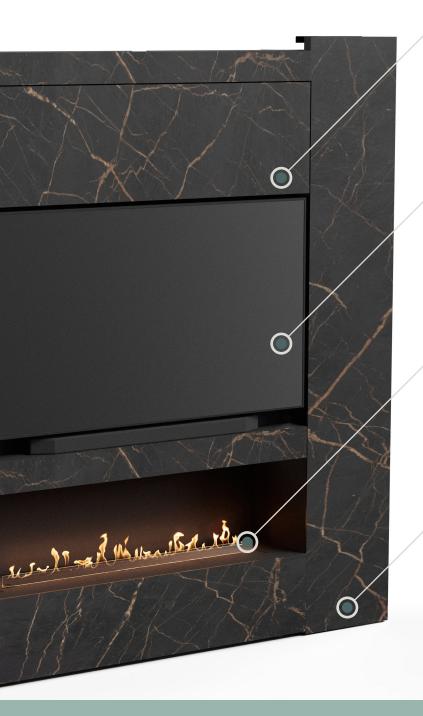

#### Motorized TV Panel

With the press of a button, the TV effortlessly glides upward, revealing the fireplace below for a seamless transformation of your living space.

## Fireplace Options: BEV® or Water Vapor

Choose between BEV® technology for vibrant flames or a water vapor fireplace for an ultra-realistic, safe, and ecofriendly fire experience.

### **Advanced Safety Sensors**

Integrated sensors ensure the TV panel will not close if any object is detected in the fireplace niche, providing peace of mind and enhanced protection.

Sliding TV

BEV® or water vapoui