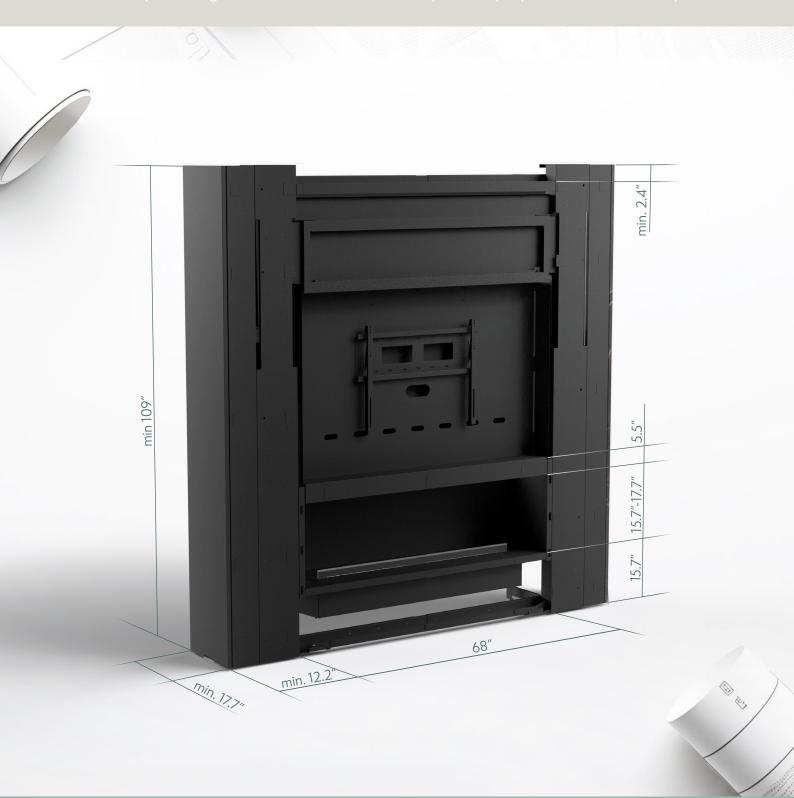

# Design your own Nex Media Wall

Every detail of this product is designed with customization in mind—adjust every dimension, TV size, fireplace length and surface finish to match your unique preferences and lifestyle.